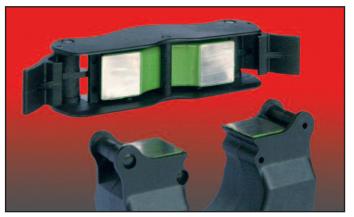

#### DESCRIPTION

Split-core transformer, with a unique clip-together feature. Supplied in a moulded case with 1 metre flying leads. Suitable for primary ranges up to 800A with 5A secondary.

#### APPLICATION

For installation into existing networks without disconnecting cable circuits. The fast action clip function ensures a high speed permanent installation.

CE